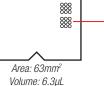

## Quick-Read<sup>™</sup> Precision Grid Urinalysis Microscope Slide

Designed to provide accuracy, uniformity and safety in the microscopic examination of urinary sediment.

Made of optically clear acrylic for optimal viewing, the slide consists of ten chambers. Each chamber has a grid with 81 well defined, pre-measured squares. Each pre-measured square holds a specific volume of urinary sediment which facilitates the convenient and rapid microscopic examination of the cellular elements in each specimen.