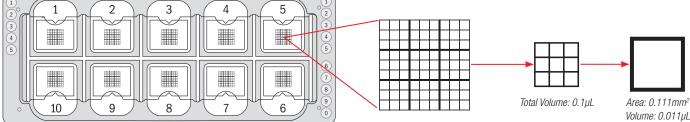

## Quick-Read<sup>™</sup> Precision Grid Urinalysis Microscope Slide

Designed to provide accuracy, uniformity and safety in the microscopic examination of urinary sediment.

Made of optically clear acrylic for optimal viewing, the slide consists of ten chambers. Each chamber has a grid with 81 well defined, pre-measured squares. Each pre-measured square holds a specific volume of urinary sediment which facilitates the convenient and rapid microscopic examination of the cellular elements in each specimen.

Total Volume: 0.1µL

Area: 0.111mm<sup>2</sup> Volume: 0.011µL