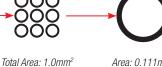

10 chambers with integrated coverslips. Within each chamber there are 18 circles that are all together visible at 100x magnification. These premeasured circles contain specific volumes of urinary sediment within its circumference that allows for the easy calculation of cellular elements present in 1mL of urine.

| Item # | Description                                                             | Unit |
|--------|-------------------------------------------------------------------------|------|
| 3805   | Quick-Read <sup>™</sup> microscope slide, 100 slides/box for 1000 tests | 100  |
|        |                                                                         |      |
|        | $ \begin{array}{cccccccccccccccccccccccccccccccccccc$                   |      |



Total Volume: 0.1µL





Area: 0.111mm<sup>2</sup> Volume: 0.011µL