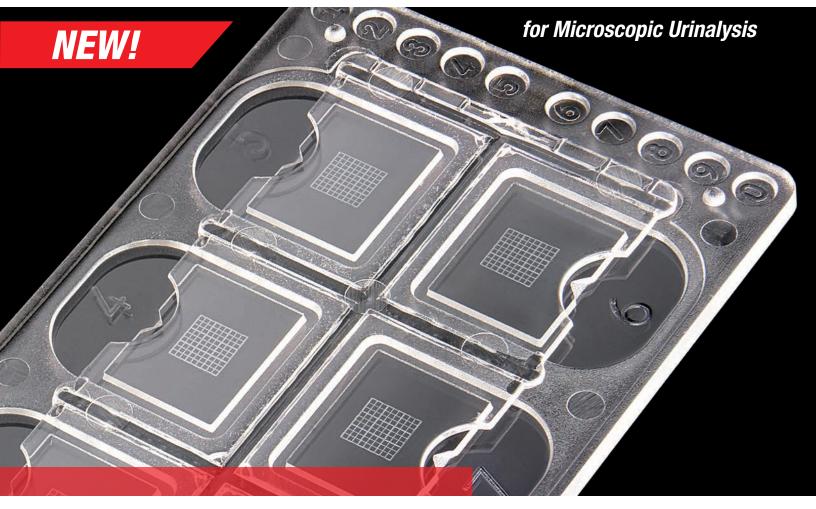

## Quick-Read<sup>™</sup> Precision Grid Urinalysis Microscope Slide

Designed to provide accuracy, uniformity and safety in the microscopic examination of urinary sediment.

Made of optically clear acrylic for optimal viewing, the slide consists of ten chambers. Each chamber has a grid with 81 well defined, pre-measured squares. Each pre-measured square holds a specific volume of urinary sediment which facilitates the convenient and rapid microscopic examination of the cellular elements in each specimen.