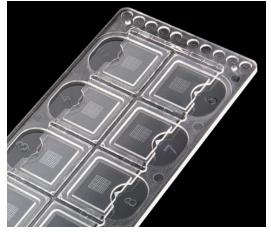

## Quick-Read<sup>™</sup> Precision Grid Urinalysis Microscope Slide

Designed to provide accuracy, uniformity and safety in the microscopic examination of urinary sediment.

Made of optically clear acrylic for optimal viewing, the slide consists of ten chambers. Each chamber has a grid with 81 well defined, pre-measured squares. Each pre-measured square holds a specific volume of urinary sediment which facilitates the convenient and rapid microscopic examination of the cellular elements in each specimen.