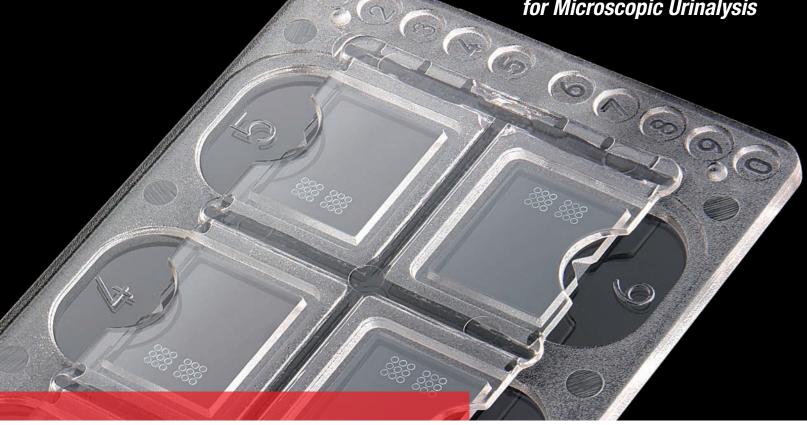

## Quick-Read<sup>™</sup> Precision Cell Urinalysis Microscope Slide

Designed to provide accuracy, uniformity and safety in the microscopic examination of urinary sediment.

Made from optically clear acrylic, the slide features 10 chambers with integrated coverslips. Within each chamber there are 18 circles that are all together visible at 100x magnification. These premeasured circles contain specific volumes of urinary sediment within its circumference that allows for the easy calculation of cellular elements present in 1mL of urine.