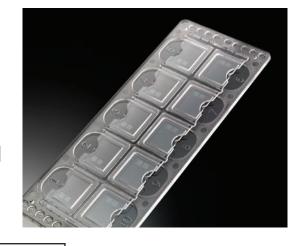

## Quick-Read<sup>™</sup> Precision Grid Urinalysis Microscope Slide

Designed to provide accuracy, uniformity and safety in the microscopic examination of urinary sediment.

Made of optically clear acrylic for optimal viewing, the slide consists of ten chambers. Each chamber has a grid with 81 well defined, pre-measured squares. Each pre-measured square holds a specific volume of urinary sediment which facilitates the convenient and rapid microscopic examination of the cellular elements in each specimen.