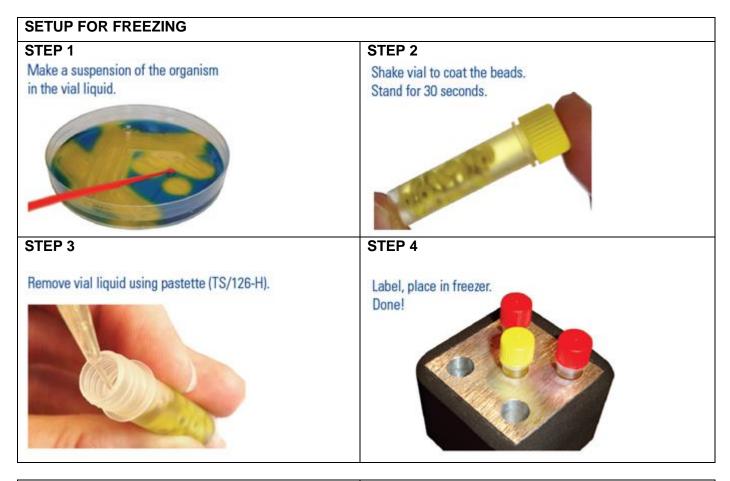

Labcare de Colombia

**GUIDANCE FOR USE PROTECT Cryopreservation System**  www.labcarecolombia.com

abcare de Colombia

All samples should be kept cool until testing is performed.



| RECOVERY FROM FREEZING                           |                                                                   |
|--------------------------------------------------|-------------------------------------------------------------------|
| STEP 5                                           | STEP 6                                                            |
| Remove one bead using a sterile needle (TS/3-C). | Roll bead directly onto medium or<br>place in broth and incubate. |
|                                                  |                                                                   |

Have you considered? Fine Tip Pastettes - TS/126-H



**Technical Service** Consultants Ltd

www.tscswabs.co.uk Tel: +44 (0)1706 620600 www.labcarecolombia.com Contáctenos: 310 688 82 59

GFU\