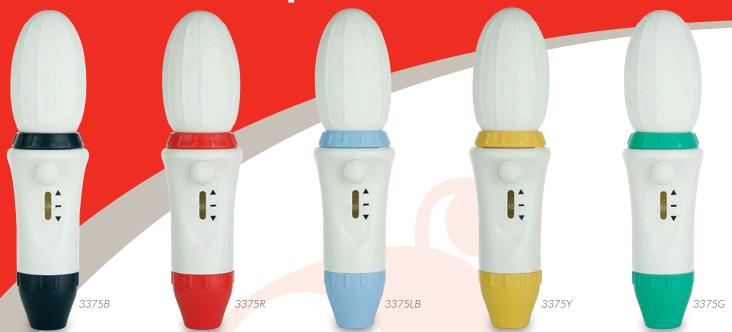

# Manual Pipet Controllers

The Globe Scientific 3375 Series of Manual Pipet Controllers are available in your choice of five colors. They provide easy, accurate filling and dispensing of serological pipets between 0.1 to 100mL. Squeeze the bulb to fill your pipet, then aspirate by moving the analog lever — slightly for slow, more for fast. Blow out is accomplished by pressing the button just below the bulb. Your 3375 is protected by an easily replaced internal 3µm hydrophobic filter.

### **ORDERING INFORMATION**

| Item#               | Description                           | Unit |
|---------------------|---------------------------------------|------|
| 33 <mark>75B</mark> | Manual Pipette Controller, Blue       | Each |
| 3375G               | Manual Pipette Controller, Green      | Each |
| 3375LB              | Manual Pipette Controller, Light Blue | Each |
| 3375R               | Manual Pipette Controller, Red        | Each |
| 3375Y               | Manual Pipette Controller, Yellow     | Each |
| 3375-FIL            | 3.0µm Filter                          | Each |