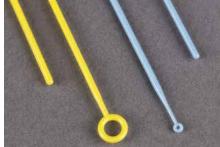

## IN TAMPER-EVIDENT RESEALABLE BAGS

Globe Scientific's disposable inoculation loops and needles offer the most convenient and safest way of streaking culture media. These polystyrene (PS) inoculation loops are smooth and flexible to facilitate uniform streaking of culture media. The loops are packaged in tamper-evident resealable bags. Each bag is individually labeled with lot number and expiration date. All loops are sterilized by gamma irradiation. The 1µl and 10µl inoculation loops are available with the loop on one end and an integrated needle on the other end eliminating the need for a separate needle.

Loops feature integrated needle at reverse end

Packaged in resealable, tamper-evident bags

Each bag is individually labeled with lot number and expiration date