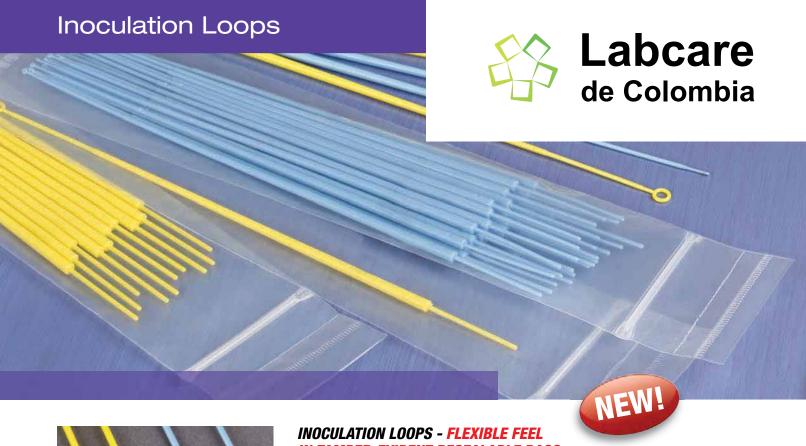

## IN TAMPER-EVIDENT RESEALABLE BAGS

Globe Scientific's disposable inoculation loops and needles offer the most convenient and safest way of streaking culture media. These polystyrene (PS) inoculation loops are smooth and flexible to facilitate uniform streaking of culture media. The loops are packaged in tamper-evident resealable bags. Each bag is individually labeled with lot number and expiration date. All loops are sterilized by gamma irradiation. The 1µl and 10µl inoculation loops are available with the loop on one end and an integrated needle on the other end eliminating the need for a separate needle.

Loops feature integrated needle at reverse end

Packaged in resealable, tamper-evident bags

Each bag is individually labeled with lot number and expiration date