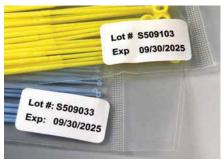

Loops feature integrated needle at reverse end

Packaged in resealable, tamper-evident bags

Each bag is individually labeled with lot number and expiration date